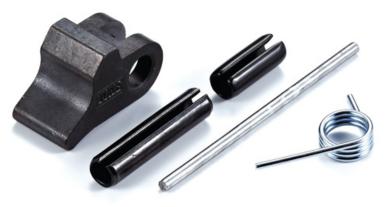

## Yoke Trigger Kits to suit Clevis, Eye and Swivel Self Locking Hooks

Yoke Replacement Trigger Kits to suit all Yoke Self Locking Hooks are supplied with five components to allow ease of fitting. Diagrammatic instructions are supplied with the Trigger Kit.